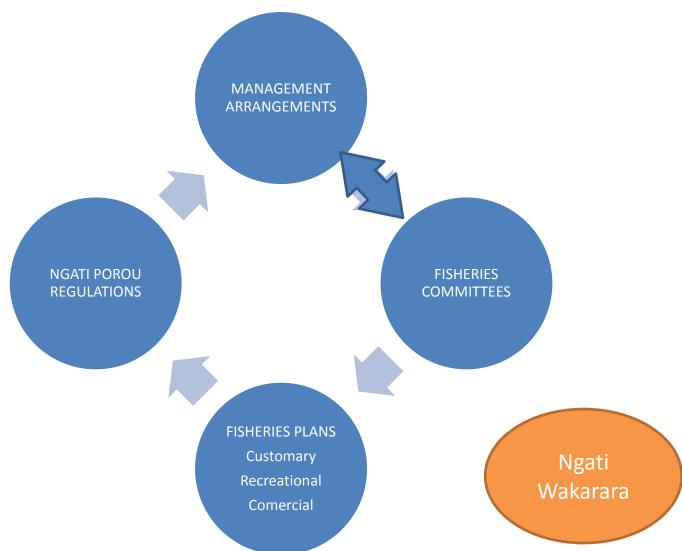

### FISHERIES MECHANISIM

> Ngati Wakarara

#### MANAGEMENT ARRANGEMENTS x6 46 HAPU